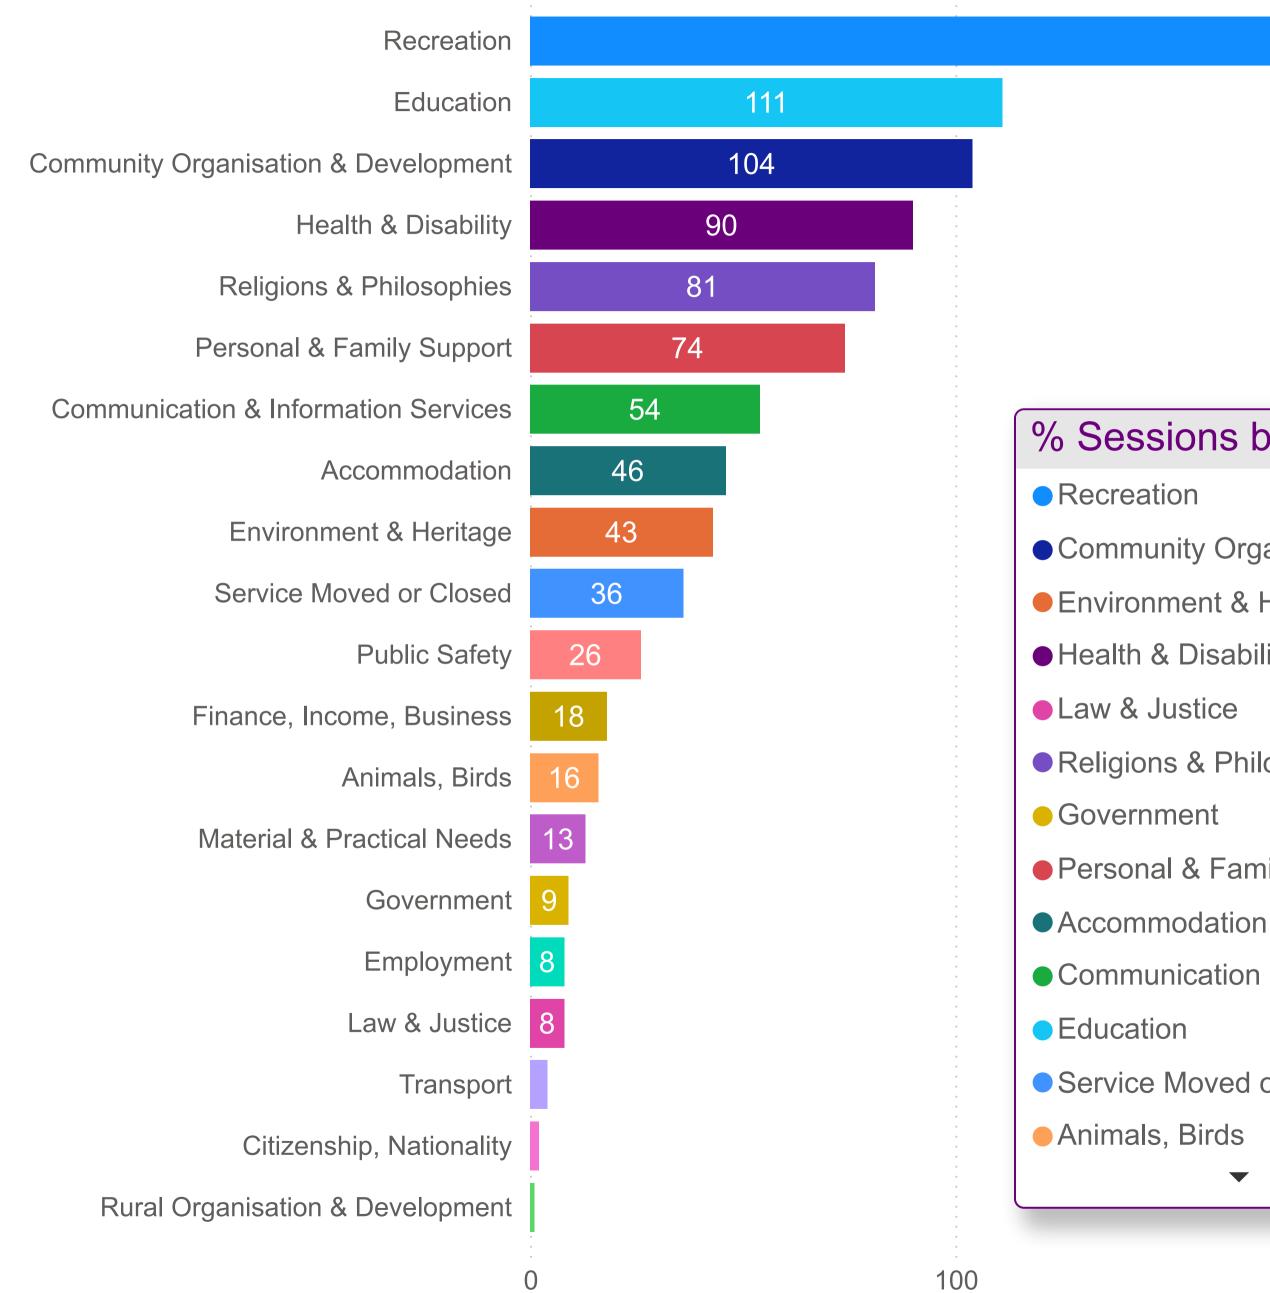

## Count of Organisation by Primary Category and Primary Category (FY 2022-23)

# % Sessions by Primary Category

- Community Organisation ...
- Environment & Heritage
- Health & Disability
- Religions & Philosophies
- Personal & Family Support
- Communication & Inform...
- Service Moved or Closed

# FY 2022-23

Primary Category, Organisation

- Accommodation
- Animals, Birds
- Citizenship, Nationality
- Communication & Information Services
- Community Organisation & Development
- Education
- Employment
- Environment & Heritage
- Finance, Income, Business
- Government
- Health & Disability
- Law & Justice
- Material & Practical Needs
- Personal & Family Support
- Public Safety
- Recreation
- Religions & Philosophies
- Rural Organisation & Development
- Service Moved or Closed